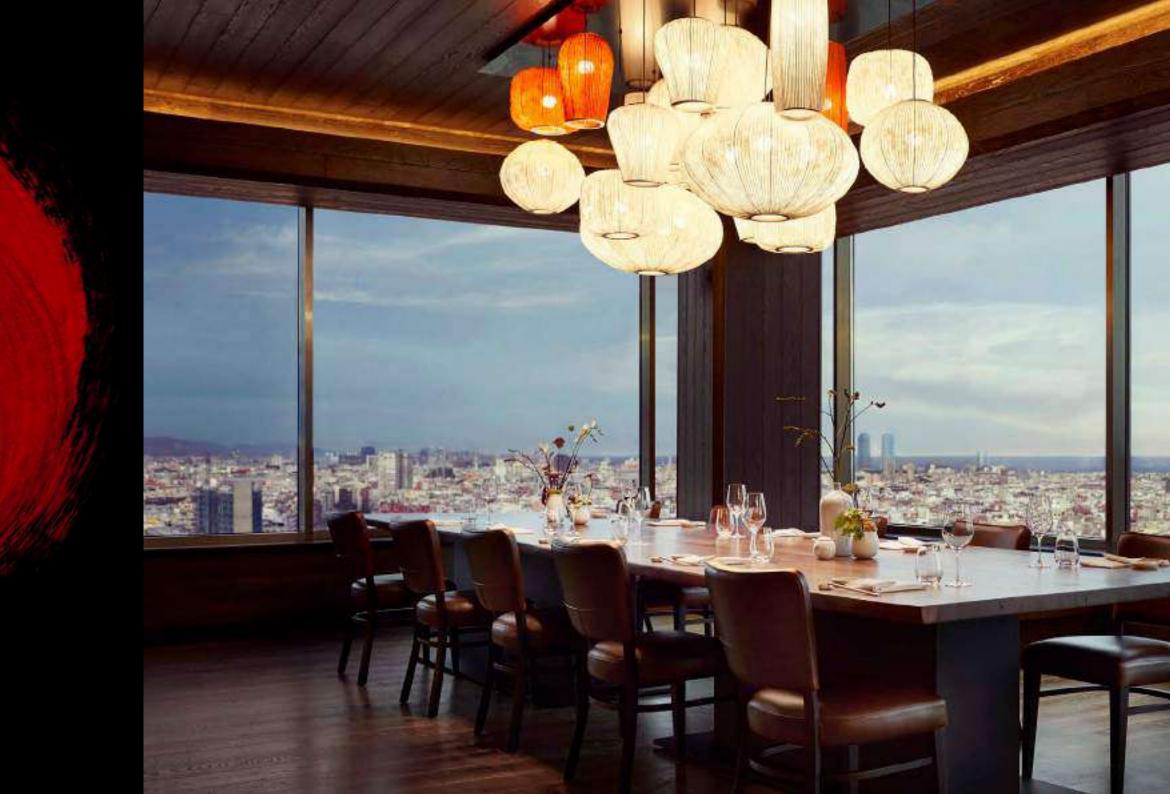

## "WITH ITS 360 DEGREE VIEW, THE SHOW IS MAGICAL"

LE FIGARO

Matsuhisa's Private Dining Room